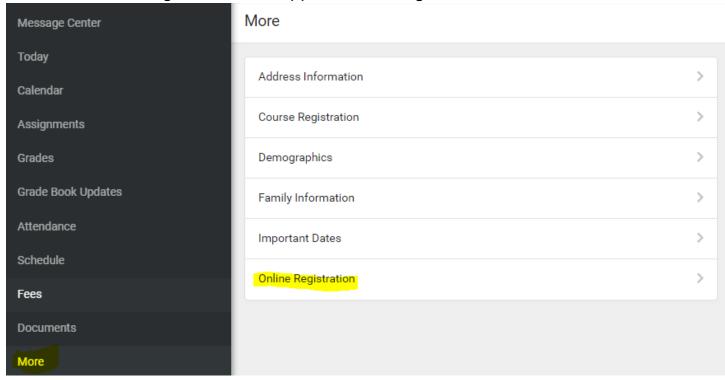

## Log into the Parent Portal

Click 'More' on the left hand side menu.

Click on 'Online Registration that appears to the right of the menu.