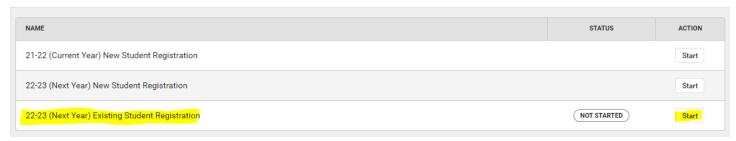

## Click the 'Start' button for '22-23 (Next Year) Existing Student Registration':

◀ More | Online Registration

Your child(ren) will be listed. Click the Begin Registration button and follow the prompts. Current information that is in Infinite Campus will auto populate. You will need to go through all areas and correct the areas if there are any changes needed. Some areas do not carry over from the previous year and will need to be updated.